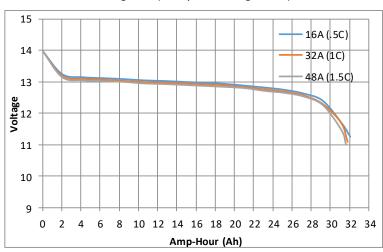

>166mm(L) x 129mm (W)<br>x 168mm (H)       |
| Environmental Rating                         | IP 66 (wash down with a                                                              |
| (resistance to water intrusion)              | high pressure washer)                                                                |
| Operating Temperature                        | -30 °C to +60 °C                                                                     |
| Storage Temperature                          | -40 °C to +70 °C                                                                     |
| Maximum Altitude                             | 50,000 Ft                                                                            |

## Discharge Characteristics

## Discharge Ah (multiple discharge rates)



## Discharge Minutes (multiple discharge rates)