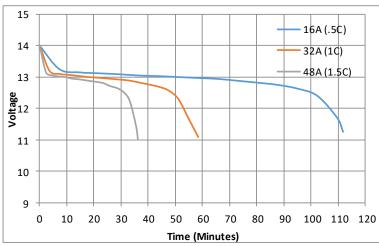

ronmental Rating                         | IP 66 (wash down with a                                                              |
| (resistance to water intrusion)              | high pressure washer)                                                                |
| Operating Temperature                        | -30 °C to +60 °C                                                                     |
| Storage Temperature                          | -40 °C to +70 °C                                                                     |
| Maximum Altitude                             | 50,000 Ft                                                                            |

## Discharge Characteristics

## Discharge Ah (multiple discharge rates)



## Discharge Minutes (multiple discharge rates)