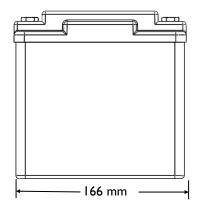

## **Specifications**

| Voltage                                      | 13.2V                                                                                |
|----------------------------------------------|--------------------------------------------------------------------------------------|
| Capacity                                     | 32Ah (See charts)                                                                    |
| Capacity vs Temperature                      | 25 °C = 100%<br>0°C = 97%<br>-30°C = 95%                                             |
| Self-Discharge Rate                          | < 2% / month @ 25 °C                                                                 |
| Pulse Crank Amps (PCA)                       | 1600A (3 sec @ 25 °C, voltage >9V)                                                   |
| Cold Crank Amps (CCA)                        | 760A (modified SAE test, 3 sec@ 0°F, volts >7.2V)                                    |
| Continuous Discharge Amps                    | 200A                                                                                 |
| Standard Charge Voltage                      | 13.9 - 14.6 V                                                                        |
| Recommended Charge Amps                      | 5 - 30A                                                                              |
| Max Charge Amps                              | 160A (from vehicle charging system)                                                  |
| Life (Charge cycles, 80% depth of discharge) | 4000 cycles @ IC<br>discharge rate, 25°C<br>2000 cycles @10C<br>discharge rate, 25°C |
| Life (Years)                                 | Up to 6 Years                                                                        |
| Weight                                       | 8.9 lb. (4Kg)                                                                        |
| Dimensions                                   | 6.5 in (L) x 5.1 in (W) x<br>6.6 in (H)<br>166mm(L) x 129mm (W)<br>x 168mm (H)       |
| Environmental Rating                         | IP 66 (wash down with a                                                              |
| (resistance to water intrusion)              | high pressure washer)                                                                |
| Operating Temperature                        | -30 °C to +60 °C                                                                     |
| Storage Temperature                          | -40 °C to +70 °C                                                                     |
| Maximum Altitude                             | 50,000 Ft                                                                            |