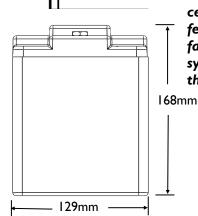

## **Specifications**

| Voltage                                      | 13.2V                                                                                |
|----------------------------------------------|--------------------------------------------------------------------------------------|
| Capacity                                     | 32Ah (See charts)                                                                    |
| Capacity vs Temperature                      | 25 °C = 100%<br>0°C = 97%<br>-30°C = 95%                                             |
| Self-Discharge Rate                          | < 2% / month @ 25 °C                                                                 |
| Pulse Crank Amps (PCA)                       | 1600A (3 sec @ 25 °C, voltage >9V)                                                   |
| Cold Crank Amps (CCA)                        | 760A (modified SAE test, 3 sec@ 0°F, volts >7.2V)                                    |
| Continuous Discharge Amps                    | 200A                                                                                 |
| Standard Charge Voltage                      | 13.9 - 14.6 V                                                                        |
| Recommended Charge Amps                      | 5 - 30A                                                                              |
| Max Charge Amps                              | 160A (from vehicle charging system)                                                  |
| Life (Charge cycles, 80% depth of discharge) | 4000 cycles @ IC<br>discharge rate, 25°C<br>2000 cycles @10C<br>discharge rate, 25°C |
| Life (Years)                                 | Up to 6 Years                                                                        |
| Weight                                       | 8.9 lb. (4Kg)                                                                        |
| Dimensions                                   | 6.5 in (L) x 5.1 in (W) x<br>6.6 in (H)<br>166mm(L) x 129mm (W)<br>x 168mm (H)       |
| Environmental Rating                         | IP 66 (wash down with a                                                              |
| (resistance to water intrusion)              | high pressure washer)                                                                |
| Operating Temperature                        | -30 °C to +60 °C                                                                     |
| Storage Temperature                          | -40 °C to +70 °C                                                                     |
| Maximum Altitude                             | 50,000 Ft                                                                            |