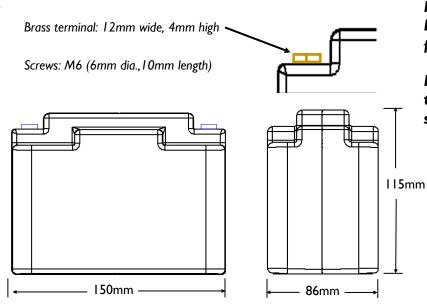

## Specifications

| Voltage                                              | 13.2V                                                                        |
|------------------------------------------------------|------------------------------------------------------------------------------|
| Capacity                                             | 6.8Ah @ IC Rate                                                              |
| Capacity vs Temperature                              | 25 °C = 100%<br>0°C = 94%<br>-30°C = 88%                                     |
| Self-Discharge Rate                                  | < 3% / month @ 25 °C                                                         |
| Pulse Crank Amps (PCA)                               | 690A (3 sec @ 25 °C, voltage >9V)                                            |
| Cold Crank Amps (CCA)                                | 330A (modified SAE test, 3 sec@ 0°F, volts >7.2V)                            |
| Continuous Discharge Amps                            | 60A                                                                          |
| Standard Charge Voltage                              | 13.9 - 14.6 V                                                                |
| Recommended Charge Amps                              | .8 - IOA                                                                     |
| Max Charge Amps                                      | 30A (from vehicle charging system)                                           |
| Life (Charge cycles, 80% depth of discharge)         | 4000 cycles @ IC discharge rate, 25°C 2000 cycles @ IOC discharge rate, 25°C |
| Life (Years)                                         | Up to 6 Years                                                                |
| Weight                                               | 2.5 lb. (1.1 Kg)                                                             |
| Dimensions                                           | 5.9 in (L) × 3.4 in (W) × 4.5 in (H)<br>150mm(L) × 86mm (W) × 115mm (H)      |
| Environmental Rating (resistance to water intrusion) | IP 66 (wash down with a high pressure washer)                                |
| Operating Temperature                                | -30 °C to +60 °C                                                             |
| Storage Temperature                                  | -40 °C to +70 °C                                                             |