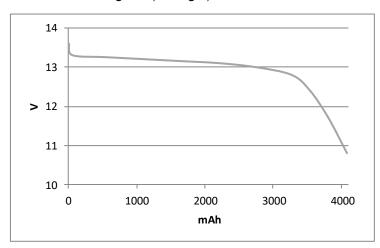

|
| Weight                                                | 1.3 lb. (.6Kg)                                                               |
| Dimensions                                            | 4.5 in (L) × 2.6 in (W) ×<br>3.7 in (H)<br>113mm(L) × 66mm (W)<br>× 95mm (H) |
| Environmental Rating                                  | IP 66 (wash down with a                                                      |
| (resistance to water intrusion) Operating Temperature | high pressure washer) -30 °C to +60 °C                                       |
| Storage Temperature                                   | -40 °C to +70 °C                                                             |

## Discharge Characteristics

## Discharge Ah (25 Deg C)





66mm