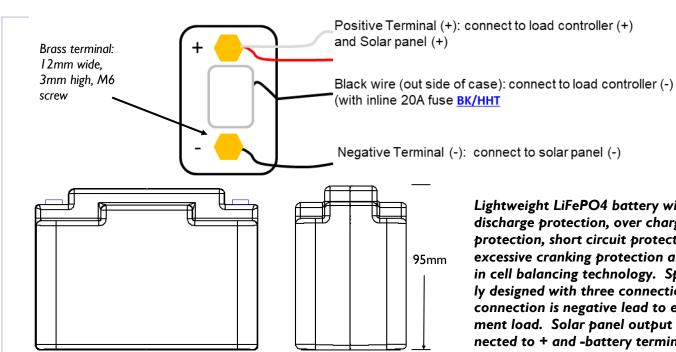

Lightweight LiFePO4 battery with over discharge protection, over charge protection, short circuit protection, excessive cranking protection and built in cell balancing technology. Specifically designed with three connections; third connection is negative lead to equipment load. Solar panel output is connected to + and -battery terminals.

## **Specifications**

113mm

| Voltage                                               | 13.2V                                                                        |
|-------------------------------------------------------|------------------------------------------------------------------------------|
| Capacity                                              | 4Ah @ IC Rate<br>(See chart)                                                 |
| Capacity vs Temperature                               | 25 °C = 100%<br>0°C = 96%<br>-30°C = 88%                                     |
| Self-Discharge Rate                                   | < 5% / month @ 25 °C                                                         |
| Max Continuous Discharge<br>Amps                      | 40A                                                                          |
| Standard Charge Voltage                               | 13.9 - 14.6 V                                                                |
| Maximum Charge Voltage                                | 15V                                                                          |
| Recommended Charge Amps                               | .8 - 5A                                                                      |
| Max Charge Amps                                       | I0A                                                                          |
| Life (Charge cycles, 80% depth of discharge)          | 2000 cycles @10C<br>discharge rate, 25°C                                     |
| Life (Years)                                          | 4-6 Years                                                                    |
| Weight                                                | 1.3 lb. (.6Kg)                                                               |
| Dimensions                                            | 4.5 in (L) × 2.6 in (W) ×<br>3.7 in (H)<br>113mm(L) × 66mm (W)<br>× 95mm (H) |
| Environmental Rating                                  | IP 66 (wash down with a                                                      |
| (resistance to water intrusion) Operating Temperature | high pressure washer) -30 °C to +60 °C                                       |
| Storage Temperature                                   | -40 °C to +70 °C                                                             |