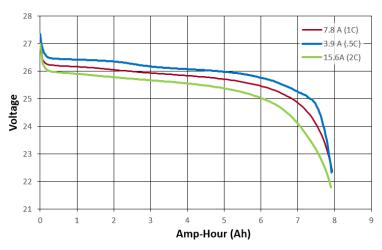

|  |
| Operating Temperature                                | -30 °C to +60 °C (+65°<br>C for 30 minutes)                                 |  |
| Storage Temperature                                  | -40°C to +70°C                                                              |  |
| Ground Survival Temp                                 | -45 °C to +85°C                                                             |  |
| Maximum Altitude                                     | 50,000Ft                                                                    |  |
| Shelf Life                                           | Iyear (without charging)                                                    |  |

## Discharge Characteristics

## Discharge Ah (multiple discharge rates)