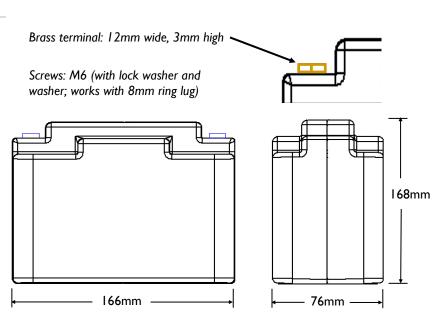

| _            |    |      |     |    |     |
|--------------|----|------|-----|----|-----|
| _ <b>\</b> r | אר | citi | cat | חר | ne. |
|              |    |      |     |    |     |

| Voltage                                              | 26.4V                                                                       |  |
|------------------------------------------------------|-----------------------------------------------------------------------------|--|
| Capacity(IC, Ihr at 23 °C)                           | 7.8Ah (See charts)                                                          |  |
| Capacity vs Temperature                              | 25 °C = 100%<br>0°C = 97%<br>-30°C = 95% (7.8Ah at<br>this temperature)     |  |
| Self-Discharge Rate                                  | < 5% / month @ 25 °C                                                        |  |
| Peak Power (Ipp), 23/-18 °C                          | 400/290A                                                                    |  |
| Rated Power (lpr), 23/-18 °C                         | 240/170A                                                                    |  |
| Cont. Discharge Amps                                 | 40A                                                                         |  |
| Standard Charge Voltage                              | 27.6-28.8V                                                                  |  |
| Max Charge Amps                                      | 40A                                                                         |  |
| Life (not life limited)                              | 6 Years                                                                     |  |
| Weight                                               | 5.4 lb. (2.4Kg)                                                             |  |
| Dimensions                                           | 6.5 in (L) x 3.0 in (W) x<br>6.6 in (H); 166mm(L) x<br>76mm (W) x 168mm (H) |  |
| Environmental Rating (resistance to water intrusion) | IP 66 (wash down with a high pressure washer)                               |  |
| Operating Temperature                                | -30 °C to +60 °C (+65°<br>C for 30 minutes)                                 |  |
| Storage Temperature                                  | -40°C to +70°C                                                              |  |
| Ground Survival Temp                                 | -45 °C to +85°C                                                             |  |
| Maximum Altitude                                     | 50,000Ft                                                                    |  |
| Shelf Life                                           | Iyear (without charging)                                                    |  |